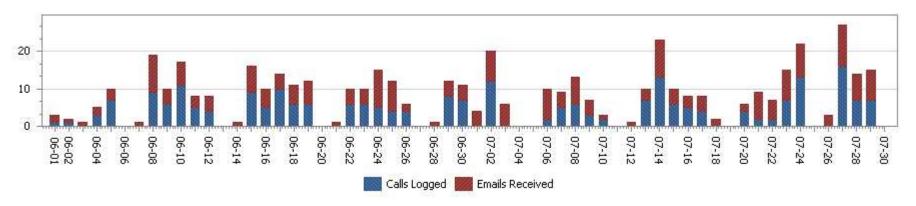

## **Resident Contact Activity: 6/1/2015 - 7/30/2015**

# Park Glen Neighborhood Association, Inc. July 2015 Management Report Owner Communication Summary

#### Resident Contact Category: 6/1/2015 - 7/30/2015

| Bank Balance, Receipts, & Disbursement Report       | Legend Bank        | BB&T Bank                  | Union Bank         |
|-----------------------------------------------------|--------------------|----------------------------|--------------------|
| Delenes on 7/40/45                                  | <b>#402 704 20</b> | Φ74 <b>7</b> 0 <b>7</b> 04 | <b>6405 054 04</b> |
| Balance on 7/12/15                                  | \$183,781.38       | \$74,797.94                | \$105,854.01       |
| Homeowner Payments Received                         |                    | \$86.00                    | \$7,775.47         |
| TOTAL DEPOSITED: \$7,861.47                         |                    |                            |                    |
| Interest Earned                                     |                    | \$3.82                     |                    |
| Credit Card Processing Fees (Retroactively charged  | -\$11.10           |                            |                    |
| Ck 9041 Election-America-Estimated Postage + 1st    | -\$3,400.20        |                            |                    |
| Half of Coordination Fee                            | -ψυ,+υυ.2υ         |                            |                    |
| Cks 9042-9055, Ck 9057 15 Scholarships @ \$500      | -\$7,500.00        |                            |                    |
| Ck 9056 Race Chip Timing-Deposit for Turkey Trot    | -\$500.00          |                            |                    |
| Ck 9058 Uncle Bob's Storage - August Rent           | -\$92.00           |                            |                    |
| Transfer from BB&T to Legend (BB&T Ck 5004)         | \$65,000.00        | -\$65,000.00               |                    |
| Transfer from BB&T to Legend (BB&T Ck 5005)         | \$9,810.00         | -\$9,810.00                |                    |
| Ck 5002 RealManage - \$3,208.88 Welcome Letter      |                    |                            |                    |
| Mailing (Billed & Paid in Error; credited in Aug) + |                    |                            | -\$3,328.88        |
| \$120 Passthrough Conveyance Fee                    |                    |                            |                    |
| Ck 5003 RealManage - July Admin & Collection        |                    |                            | -\$3,800.00        |
| Ck 5004 Pulman, Cappuccio - June Legal Fees         |                    |                            | -\$244.39          |
| Ck 5005 Ciraconnect Insurance Svcs - Umbrella       |                    |                            | -\$808.00          |
| Coverage                                            |                    |                            | -ψ000.00           |
| Ck 5006 Ciraconnect Insurance Svcs -                |                    |                            | -\$6,814.00        |
| General/Liab Coverage                               |                    |                            | -ψ0,014.00         |
| Ck 5007 TST Construction - Mailbox Rebuild - 8229   |                    |                            | -\$850.00          |
| Mount Shasta                                        |                    |                            | -ψ050.00           |
| Ck 5008 RealManage - August Mgmt, Admin, &          |                    |                            |                    |
| Collection Fee (\$5800 minus \$3,208.88 credit for  |                    |                            | -\$2,591.12        |
| Welcome Letter paid in error in July)               |                    |                            |                    |
| Dalance on 9/19/15                                  | <br>ΦΩΛ7 ΛΟΟ ΛΟ    | <br>Ф77 76                 | \$05 102 00        |
| Balance on 8/12/15                                  | \$247,088.08       | \$77.76                    | \$95,193.09        |
| All Accounts on 8/12/15                             |                    | \$342,358.93               |                    |
|                                                     |                    |                            |                    |
| I have asked BB&T to close our account and ser      | nd the \$77.76 b   | alance to Rea              | lManage.           |