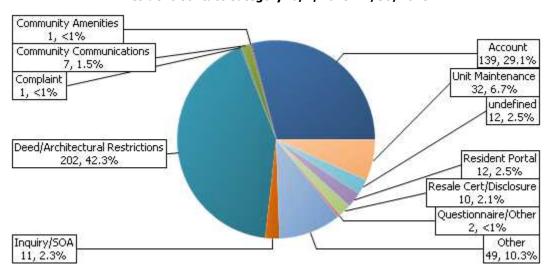

#### Resident Contact Category: 6/1/2015 - 7/30/2015

| Bank Balance, Receipts, & Disbursement Report       | Legend Bank        | BB&T Bank                  | Union Bank         |
|-----------------------------------------------------|--------------------|----------------------------|--------------------|
| Delenes on 7/40/45                                  | <b>#402 704 20</b> | Φ74 <b>7</b> 0 <b>7</b> 04 | <b>6405 054 04</b> |
| Balance on 7/12/15                                  | \$183,781.38       | \$74,797.94                | \$105,854.01       |
| Homeowner Payments Received                         |                    | \$86.00                    | \$7,775.47         |
| TOTAL DEPOSITED: \$7,861.47                         |                    |                            |                    |
| Interest Earned                                     |                    | \$3.82                     |                    |
| Credit Card Processing Fees (Retroactively charged  | -\$11.10           |                            |                    |
| Ck 9041 Election-America-Estimated Postage + 1st    | -\$3,400.20        |                            |                    |
| Half of Coordination Fee                            | -ψυ,+υυ.2υ         |                            |                    |
| Cks 9042-9055, Ck 9057 15 Scholarships @ \$500      | -\$7,500.00        |                            |                    |
| Ck 9056 Race Chip Timing-Deposit for Turkey Trot    | -\$500.00          |                            |                    |
| Ck 9058 Uncle Bob's Storage - August Rent           | -\$92.00           |                            |                    |
| Transfer from BB&T to Legend (BB&T Ck 5004)         | \$65,000.00        | -\$65,000.00               |                    |
| Transfer from BB&T to Legend (BB&T Ck 5005)         | \$9,810.00         | -\$9,810.00                |                    |
| Ck 5002 RealManage - \$3,208.88 Welcome Letter      |                    |                            |                    |
| Mailing (Billed & Paid in Error; credited in Aug) + |                    |                            | -\$3,328.88        |
| \$120 Passthrough Conveyance Fee                    |                    |                            |                    |
| Ck 5003 RealManage - July Admin & Collection        |                    |                            | -\$3,800.00        |
| Ck 5004 Pulman, Cappuccio - June Legal Fees         |                    |                            | -\$244.39          |
| Ck 5005 Ciraconnect Insurance Svcs - Umbrella       |                    |                            | -\$808.00          |
| Coverage                                            |                    |                            | -ψ000.00           |
| Ck 5006 Ciraconnect Insurance Svcs -                |                    |                            | -\$6,814.00        |
| General/Liab Coverage                               |                    |                            | -ψ0,014.00         |
| Ck 5007 TST Construction - Mailbox Rebuild - 8229   |                    |                            | -\$850.00          |
| Mount Shasta                                        |                    |                            | -ψ050.00           |
| Ck 5008 RealManage - August Mgmt, Admin, &          |                    |                            |                    |
| Collection Fee (\$5800 minus \$3,208.88 credit for  |                    |                            | -\$2,591.12        |
| Welcome Letter paid in error in July)               |                    |                            |                    |
| Dalance on 9/19/15                                  | <br>ΦΩΛ7 ΛΟΟ ΛΟ    | <br>Ф77 76                 | \$05 102 00        |
| Balance on 8/12/15                                  | \$247,088.08       | \$77.76                    | \$95,193.09        |
| All Accounts on 8/12/15                             |                    | \$342,358.93               |                    |
|                                                     |                    |                            |                    |
| I have asked BB&T to close our account and ser      | nd the \$77.76 b   | alance to Rea              | lManage.           |