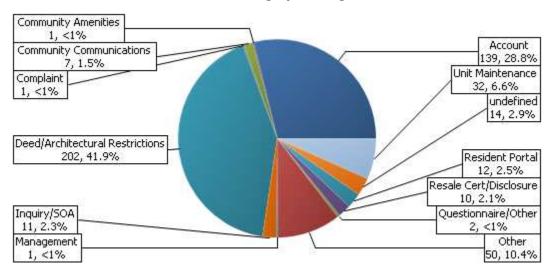

|

## Park Glen Neighborhood Association, Inc.

# July 2015 Management Report

# **Violation Summary**

#### **Homeowners with Open Violations**

### **Homeowner Violations Status by Stage**



#### **Homeowner Open Violations by Category**



# Park Glen Neighborhood Association, Inc. July 2015 Management Report Owner Communication Summary

# **Resident Contact Analysis**

**Resident Contact Activity: Trailing 12 - Months** 



## **Resident Contact Activity: 6/1/2015 - 7/30/2015**



# Park Glen Neighborhood Association, Inc. July 2015 Management Report Owner Communication Summary

#### **Resident Contact Category: Trailing 12 - Months**



#### Resident Contact Category: 6/1/2015 - 7/30/2015



| Bank Balance, Receipts, & Disbursement Report       | Legend Bank        | BB&T Bank                  | Union Bank         |
|-----------------------------------------------------|--------------------|----------------------------|--------------------|
| Delenes on 7/40/45                                  | <b>#402 704 20</b> | Φ74 <b>7</b> 0 <b>7</b> 04 | <b>6405 054 04</b> |
| Balance on 7/12/15                                  | \$183,781.38       | \$74,797.94                | \$105,854.01       |
| Homeowner Payments Received                         |                    | \$86.00                    | \$7,775.47         |
| TOTAL DEPOSITED: \$7,861.47                         |                    |                            |