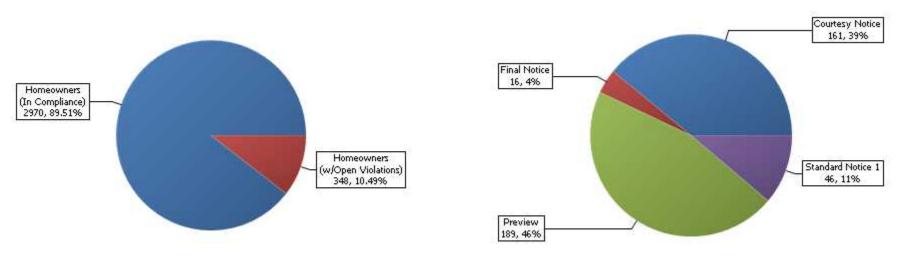

# Park Glen Neighborhood Association, Inc. July 2015 Management Report Deed Restriction Violations Summary

## **Deed Restriction Violations Dashboard**

| Condition                                          | Metric | Status   | Comment / Recommended Action                                                                                                                                                                                                                                                                                 |
|----------------------------------------------------|--------|----------|--------------------------------------------------------------------------------------------------------------------------------------------------------------------------------------------------------------------------------------------------------------------------------------------------------------|
| 551.41.453                                         |        |          | ,                                                                                                                                                                                                                                                                                                            |
| Number of Homeowners with Open Violations          | 348    |          | There are a total of 348 homeowners with unfixed open violations based upon the most recent community inspection. Some homeowners may have multiple violations.                                                                                                                                              |
| Percentage of Homeowners with Open Violations      | 11%    | <u> </u> | The percentage of homeowners with unfixed open violations is between 10% and 20%. Review the categories of open violations and consider additional community-wide communication regarding compliance clarification and assistance with compliance with respect to the most cited categories / subcategories. |
| Number of Open Violations                          | 412    | 1        | There are a total of 412 unfixed open violations based upon the most recent community inspection.                                                                                                                                                                                                            |
| Number of Homeowners with Multiple Open Violations | 56     | 1        | There are 56 homeowners with more than one type of unfixed open violation based upon the most recent community inspection. Review the violations and history with the applicable owners to determine if any further action beyond letter notification should be taken at the present time.                   |
| Number of New Violations Since 06/01/2015          | 659    | 1        | There are 659 newly cited homeowner violations since 06/01/2015.                                                                                                                                                                                                                                             |
| Number of Recurring Violation Citings Since 06/01/ | 0      | €        | There are no previously cited open violations which have been cited again (recurred) since 06/01/2015.                                                                                                                                                                                                       |
| Number of Violation Letters Mailed Since 06/01/201 | 341    | €        | There were 341 violation letters mailed to homeowners since 06/01/2015.                                                                                                                                                                                                                                      |
| Violations Post Terminal Level Pending Legal/Other | 0      | ₩        | There are no open violations at a "post terminal notice" level (more than 30 days since the final notice) which have not been referred to an attorney for further compliance enforcement action.                                                                                                             |
| Violations Referred to Attorney                    | 0      | €        | There are no violation matters presently referred to an attorney for further compliance enforcement action.                                                                                                                                                                                                  |
| Net Open Violations Since 06/01/2015               | 420    | -        | There are 420 net open violations since 06/01/2015. More violations were opened for the period than closed. Review the level of enforcement to ensure it is in line with Board objectives.                                                                                                                   |
| Violations Fixed Since 06/01/2015                  | 239    | ₩        | There were 239 violations fixed since 06/01/2015 based upon inspections performed during the period.                                                                                                                                                                                                         |

#### **Homeowners with Open Violations**

### **Homeowner Violations Status by Stage**