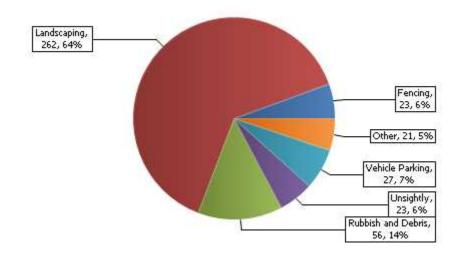

vel of enforcement to ensure it is in line with Board objectives.                                                                                                                   |
| Violations Fixed Since 06/01/2015                  | 239    | ₩        | There were 239 violations fixed since 06/01/2015 based upon inspections performed during the period.                                                                                                                                                                                                         |

## Park Glen Neighborhood Association, Inc.

# July 2015 Management Report

# **Violation Summary**

#### **Homeowners with Open Violations**

### **Homeowner Violations Status by Stage**



#### **Homeowner Open Violations by Category**



# Park Glen Neighborhood Association, Inc. July 2015 Management Report Owner Communication Summary

# **Resident Contact Analysis**

**Resident Contact Activity: Trailing 12 - Months** 



## **Resident Contact Activity: 6/1/2015 - 7/30/2015**



# Park Glen Neighborhood Association, Inc. July 2015 Management Report Owner Communication Summary

#### **Resident Contact Category: Trailing 12 - Months**



#### Resident Contact Category: 6/1/2015 - 7/30/2015



| Bank Balance, Receipts, & Disbursement Report       | Legend Bank        | BB&T Bank                  | Union Bank         |
|-----------------------------------------------------|--------------------|----------------------------|--------------------|
| Delenes on 7/40/45                                  | <b>#402 704 20</b> | Φ74